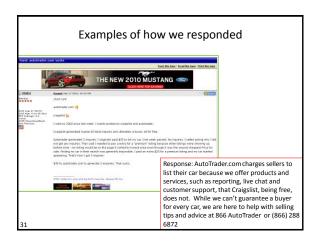

# What did we find when we started listening? THE NEW 2010 MUSTANG What Research Part States (Research Part St

| What did we find when we started listening? |                                                                                                                                                                                                                                                                                                                                                                                                                                                                                                                                                                                                                                                                                                                                                                                                                                                                                                                                                                                                                                                                                                                                                                                                                                                                                                                                                                                                                                                                                                                                                                                                                                                                                                                                                                                                                                                                                                                                                                                                                                                                                                                                      |  |  |
|---------------------------------------------|--------------------------------------------------------------------------------------------------------------------------------------------------------------------------------------------------------------------------------------------------------------------------------------------------------------------------------------------------------------------------------------------------------------------------------------------------------------------------------------------------------------------------------------------------------------------------------------------------------------------------------------------------------------------------------------------------------------------------------------------------------------------------------------------------------------------------------------------------------------------------------------------------------------------------------------------------------------------------------------------------------------------------------------------------------------------------------------------------------------------------------------------------------------------------------------------------------------------------------------------------------------------------------------------------------------------------------------------------------------------------------------------------------------------------------------------------------------------------------------------------------------------------------------------------------------------------------------------------------------------------------------------------------------------------------------------------------------------------------------------------------------------------------------------------------------------------------------------------------------------------------------------------------------------------------------------------------------------------------------------------------------------------------------------------------------------------------------------------------------------------------------|--|--|
| 🏕 → C 🕸 http                                | //forums.nasioc.com/forums/thowthread.php?t=2018905#post31263163                                                                                                                                                                                                                                                                                                                                                                                                                                                                                                                                                                                                                                                                                                                                                                                                                                                                                                                                                                                                                                                                                                                                                                                                                                                                                                                                                                                                                                                                                                                                                                                                                                                                                                                                                                                                                                                                                                                                                                                                                                                                     |  |  |
| Mindows Marketplace 🔾                       | Turner Motorsport - E Dew folder . Other M. Registry - FA                                                                                                                                                                                                                                                                                                                                                                                                                                                                                                                                                                                                                                                                                                                                                                                                                                                                                                                                                                                                                                                                                                                                                                                                                                                                                                                                                                                                                                                                                                                                                                                                                                                                                                                                                                                                                                                                                                                                                                                                                                                                            |  |  |
| Post Reply                                  |                                                                                                                                                                                                                                                                                                                                                                                                                                                                                                                                                                                                                                                                                                                                                                                                                                                                                                                                                                                                                                                                                                                                                                                                                                                                                                                                                                                                                                                                                                                                                                                                                                                                                                                                                                                                                                                                                                                                                                                                                                                                                                                                      |  |  |
|                                             | Thread Tools ▼ Display Modes ▼                                                                                                                                                                                                                                                                                                                                                                                                                                                                                                                                                                                                                                                                                                                                                                                                                                                                                                                                                                                                                                                                                                                                                                                                                                                                                                                                                                                                                                                                                                                                                                                                                                                                                                                                                                                                                                                                                                                                                                                                                                                                                                       |  |  |
| □ 07-09-2010, 11:83 AM                      |                                                                                                                                                                                                                                                                                                                                                                                                                                                                                                                                                                                                                                                                                                                                                                                                                                                                                                                                                                                                                                                                                                                                                                                                                                                                                                                                                                                                                                                                                                                                                                                                                                                                                                                                                                                                                                                                                                                                                                                                                                                                                                                                      |  |  |
| GeneralTsou<br>Scooby Newbie                | Autotrader or Cars.com to sell a car?                                                                                                                                                                                                                                                                                                                                                                                                                                                                                                                                                                                                                                                                                                                                                                                                                                                                                                                                                                                                                                                                                                                                                                                                                                                                                                                                                                                                                                                                                                                                                                                                                                                                                                                                                                                                                                                                                                                                                                                                                                                                                                |  |  |
| Member#s 247620<br>Join Dates May 2010      | I just bought a 2010 ST Special Edition and L an selling my 2005 Scient C appendings. I have list to multiple car<br>forums, Crapping F, Ecological missiples, and Valvis, cell Royal. I have had pretty good interest but no buyer so far.<br>http://www.scientific.com/smissiples/terrappings/scientific.com/smissiples/terrappings/scientific.com/smissiples/terrappings/scientific.com/smissiples/terrappings/scientific.com/smissiples/terrappings/scientific.com/smissiples/terrappings/scientific.com/smissiples/terrappings/scientific.com/smissiples/terrappings/scientific.com/smissiples/scientific.com/smissiples/scientific.com/smissiples/scientific.com/smissiples/scientific.com/smissiples/scientific.com/smissiples/scientific.com/smissiples/scientific.com/smissiples/scientific.com/smissiples/scientific.com/smissiples/scientific.com/smissiples/scientific.com/smissiples/scientific.com/smissiples/scientific.com/smissiples/scientific.com/smissiples/scientific.com/smissiples/scientific.com/smissiples/scientific.com/smissiples/scientific.com/smissiples/scientific.com/smissiples/scientific.com/smissiples/scientific.com/smissiples/scientific.com/smissiples/scientific.com/smissiples/scientific.com/smissiples/scientific.com/smissiples/scientific.com/smissiples/scientific.com/smissiples/scientific.com/smissiples/scientific.com/smissiples/scientific.com/smissiples/scientific.com/smissiples/scientific.com/smissiples/scientific.com/smissiples/scientific.com/smissiples/scientific.com/smissiples/scientific.com/smissiples/scientific.com/smissiples/scientific.com/smissiples/scientific.com/smissiples/scientific.com/smissiples/scientific.com/smissiples/scientific.com/smissiples/scientific.com/smissiples/scientific.com/smissiples/scientific.com/smissiples/scientific.com/smissiples/scientific.com/smissiples/scientific.com/smissiples/scientific.com/smissiples/scientific.com/smissiples/scientific.com/smissiples/scientific.com/smissiples/scientific.com/smissiples/scientific.com/smissiples/scientific.com/smissiples/scientific.com/smissiples/scientific.com/s |  |  |
| 19                                          |                                                                                                                                                                                                                                                                                                                                                                                                                                                                                                                                                                                                                                                                                                                                                                                                                                                                                                                                                                                                                                                                                                                                                                                                                                                                                                                                                                                                                                                                                                                                                                                                                                                                                                                                                                                                                                                                                                                                                                                                                                                                                                                                      |  |  |

# What did we find when we started listening?

#### Seller's Description and Comments

Seller's Description and Comments

RATES AS LOW AS 0.5%H. EMM Certified. ""CARFAX 1-Owner"\* Black Sapphire Metallic exterior and Black Leather Seats. Remaining Free Maintenance up to 50,000 Miles! Only 26,561 Miles! LUXLRY SEATIND PKG: heated steering wheel, pur read side window sunshades, front verifitated seats, active driver seat with gentle massage, sid bag, heated research, PREMIM SOLID PKG: ARM detected, 500 miles and processing (DSP), radio data system (RDS), COMPORT ACCESS SYSTEM, SPORT PKG: opport suppersion, leather-wrapped multi-function sport steering wheel, 20 miles of processing (DSP), radio data system (RDS), COMPORT ACCESS SYSTEM, SPORT PKG: opport suppersion, leather-wrapped multi-function sport steering wheel, 20 miles of processing (DSP), radio data system (RDS), COMPORT ACCESS SYSTEM, Volume (PSP), 20 miles (PSP), radio data system (RDS), COMPORT ACCESS SYSTEM, very strength of the processing (DSP), radio data system (RDS), COMPORT ACCESS SYSTEM (PSP), radio data system (RDS), COMPORT ACCESS SYSTEM (PSP), radio data system (RDS), COMPORT ACCESS SYSTEM (PSP), radio data system (RDS), comported (PSP), radio data system (RDS), COMPORT ACCESS SYSTEM (PSP), radio data system (RDS), comported (PSP), radio data system (RDS), comported (PSP), radio data system (RDS), radio data system (RD