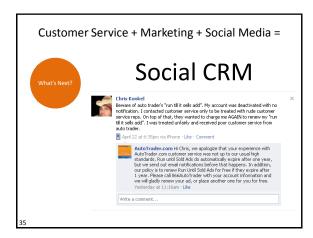

Then I got home and my wife had ordered shoes...

Customer Service + Marketing + Social Media = ?

monitoring and occasional

outreach and

response.

#### Customer Service + Marketing + Social Media =