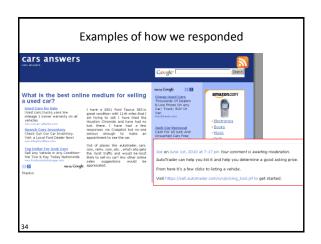

# What did we find when we started listening? THE NEW 2010 MUSTANG What Research Part States (Research Part St

| What did we find when we started listening? |                                                                                                                                                                                                                                                                                                                                                                                                                                                                                                                                                                                                                                                                                                                                                                                                                                                                                                                                                                                                                                                                                                                                                                                                                                                                                                                                                                                                                                                                                                                                                                                                                                                                                                                                                                                                                                                                                                                                                                                                                                                                                                                                      |  |  |
|---------------------------------------------|--------------------------------------------------------------------------------------------------------------------------------------------------------------------------------------------------------------------------------------------------------------------------------------------------------------------------------------------------------------------------------------------------------------------------------------------------------------------------------------------------------------------------------------------------------------------------------------------------------------------------------------------------------------------------------------------------------------------------------------------------------------------------------------------------------------------------------------------------------------------------------------------------------------------------------------------------------------------------------------------------------------------------------------------------------------------------------------------------------------------------------------------------------------------------------------------------------------------------------------------------------------------------------------------------------------------------------------------------------------------------------------------------------------------------------------------------------------------------------------------------------------------------------------------------------------------------------------------------------------------------------------------------------------------------------------------------------------------------------------------------------------------------------------------------------------------------------------------------------------------------------------------------------------------------------------------------------------------------------------------------------------------------------------------------------------------------------------------------------------------------------------|--|--|
| 🏕 → C 🕸 http                                | //forums.nasioc.com/forums/thowthread.php?t=2018905#post31263163                                                                                                                                                                                                                                                                                                                                                                                                                                                                                                                                                                                                                                                                                                                                                                                                                                                                                                                                                                                                                                                                                                                                                                                                                                                                                                                                                                                                                                                                                                                                                                                                                                                                                                                                                                                                                                                                                                                                                                                                                                                                     |  |  |
| Mindows Marketplace 🔾                       | Turner Motorsport - E Dew folder . Other M. Registry - FA                                                                                                                                                                                                                                                                                                                                                                                                                                                                                                                                                                                                                                                                                                                                                                                                                                                                                                                                                                                                                                                                                                                                                                                                                                                                                                                                                                                                                                                                                                                                                                                                                                                                                                                                                                                                                                                                                                                                                                                                                                                                            |  |  |
| Post Reply                                  |                                                                                                                                                                                                                                                                                                                                                                                                                                                                                                                                                                                                                                                                                                                                                                                                                                                                                                                                                                                                                                                                                                                                                                                                                                                                                                                                                                                                                                                                                                                                                                                                                                                                                                                                                                                                                                                                                                                                                                                                                                                                                                                                      |  |  |
|                                             | Thread Tools ▼ Display Modes ▼                                                                                                                                                                                                                                                                                                                                                                                                                                                                                                                                                                                                                                                                                                                                                                                                                                                                                                                                                                                                                                                                                                                                                                                                                                                                                                                                                                                                                                                                                                                                                                                                                                                                                                                                                                                                                                                                                                                                                                                                                                                                                                       |  |  |
| □ 07-09-2010, 11:83 AM                      |                                                                                                                                                                                                                                                                                                                                                                                                                                                                                                                                                                                                                                                                                                                                                                                                                                                                                                                                                                                                                                                                                                                                                                                                                                                                                                                                                                                                                                                                                                                                                                                                                                                                                                                                                                                                                                                                                                                                                                                                                                                                                                                                      |  |  |
| GeneralTsou<br>Scooby Newbie                | Autotrader or Cars.com to sell a car?                                                                                                                                                                                                                                                                                                                                                                                                                                                                                                                                                                                                                                                                                                                                                                                                                                                                                                                                                                                                                                                                                                                                                                                                                                                                                                                                                                                                                                                                                                                                                                                                                                                                                                                                                                                                                                                                                                                                                                                                                                                                                                |  |  |
| Member#s 247620<br>Join Dates May 2010      | I just bought a 2010 ST Special Edition and L an selling my 2005 Scient C appendings. I have list to multiple car<br>forums, Crapping F, Ecological missiples, and Valvis, cell Royal. I have had pretty good interest but no buyer so far.<br>http://www.scientific.com/smissiples/terrappings/scientific.com/smissiples/terrappings/scientific.com/smissiples/terrappings/scientific.com/smissiples/terrappings/scientific.com/smissiples/terrappings/scientific.com/smissiples/terrappings/scientific.com/smissiples/terrappings/scientific.com/smissiples/terrappings/scientific.com/smissiples/scientific.com/smissiples/scientific.com/smissiples/scientific.com/smissiples/scientific.com/smissiples/scientific.com/smissiples/scientific.com/smissiples/scientific.com/smissiples/scientific.com/smissiples/scientific.com/smissiples/scientific.com/smissiples/scientific.com/smissiples/scientific.com/smissiples/scientific.com/smissiples/scientific.com/smissiples/scientific.com/smissiples/scientific.com/smissiples/scientific.com/smissiples/scientific.com/smissiples/scientific.com/smissiples/scientific.com/smissiples/scientific.com/smissiples/scientific.com/smissiples/scientific.com/smissiples/scientific.com/smissiples/scientific.com/smissiples/scientific.com/smissiples/scientific.com/smissiples/scientific.com/smissiples/scientific.com/smissiples/scientific.com/smissiples/scientific.com/smissiples/scientific.com/smissiples/scientific.com/smissiples/scientific.com/smissiples/scientific.com/smissiples/scientific.com/smissiples/scientific.com/smissiples/scientific.com/smissiples/scientific.com/smissiples/scientific.com/smissiples/scientific.com/smissiples/scientific.com/smissiples/scientific.com/smissiples/scientific.com/smissiples/scientific.com/smissiples/scientific.com/smissiples/scientific.com/smissiples/scientific.com/smissiples/scientific.com/smissiples/scientific.com/smissiples/scientific.com/smissiples/scientific.com/smissiples/scientific.com/smissiples/scientific.com/smissiples/scientific.com/smissiples/scientific.com/smissiples/scientific.com/s |  |  |
| 19                                          |                                                                                                                                                                                                                                                                                                                                                                                                                                                                                                                                                                                                                                                                                                                                                                                                                                                                                                                                                                                                                                                                                                                                                                                                                                                                                                                                                                                                                                                                                                                                                                                                                                                                                                                                                                                                                                                                                                                                                                                                                                                                                                                                      |  |  |

# What did we find when we started listening?

#### Seller's Description and Comments

Seller's Description and Comments

RATES AS LOW AS 0.5%H. EMM Certified. ""CARFAX 1-Owner"\* Black Sapphire Metallic exterior and Black Leather Seats. Remaining Free Maintenance up to 50,000 Miles! Only 26,561 Miles! LUXLRY SEATIND PKG: heated steering wheel, pur read side window sunshades, front verifitated seats, active driver seat with gentle massage, sid bag, heated research, PREMIM SOLID PKG: ARM detected, 500 miles and processing (DSP), radio data system (RDS), COMPORT ACCESS SYSTEM, SPORT PKG: opport suppersion, leather-wrapped multi-function sport steering wheel, 20 miles of processing (DSP), radio data system (RDS), COMPORT ACCESS SYSTEM, SPORT PKG: opport suppersion, leather-wrapped multi-function sport steering wheel, 20 miles of processing (DSP), radio data system (RDS), COMPORT ACCESS SYSTEM, Volume (PSP), 20 miles (PSP), radio data system (RDS), COMPORT ACCESS SYSTEM, very strength of the processing (DSP), radio data system (RDS), COMPORT ACCESS SYSTEM (PSP), radio data system (RDS), COMPORT ACCESS SYSTEM (PSP), radio data system (RDS), COMPORT ACCESS SYSTEM (PSP), radio data system (RDS), comported (PSP), radio data system (RDS), COMPORT ACCESS SYSTEM (PSP), radio data system (RDS), comported (PSP), radio data system (RDS), comported (PSP), radio data system (RDS), radio data system (RD