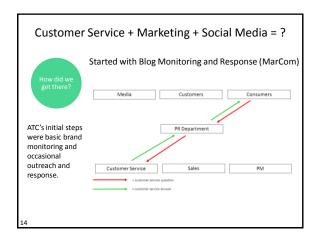

Then I got home and my wife had ordered shoes...

Customer Service + Marketing + Social Media = ?

monitoring and occasional

outreach and

response.

# First Attempts

Before we started the Social CRM Project, AutoTrader.com did have some presence on the Social Web:

- 1. We had launched a Facebook page and Twitter Feed
- 2. Marketing was monitoring social media using Alterian ATC's initial steps
- were basic brand

  3. We were responding to social mentions of service needs, but not in a sustainable way

So, after getting some buy-in from our customer service management, we went and talked to marketing and we found that our goals were aligned:

- 1. Faster and more effective response
- 2. Managing the message
- 3. Continuing to monitor and see what was out there

Started with Blog Monitoring and Response (MarCom), launched Facebook and Twitter. Friend (III) 個組織者等日本三統三二統三統 A see http://twitter.com/#!/AutoTrader\_com http://www.facebook.com/autotrader