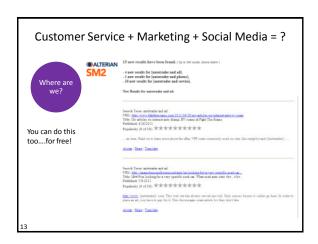

# First Attempts

Before we started the Social CRM Project, AutoTrader.com did have some presence on the Social Web:

- 1. We had launched a Facebook page and Twitter Feed
- 2. Marketing was monitoring social media using Alterian ATC's initial steps
- were basic brand

- 1. Faster and more effective response
- 2. Managing the message
- 3. Continuing to monitor and see what was out there

Started with Blog Monitoring and Response (MarCom), launched Facebook and Twitter. Friend (III) 個組織者等日本三統三二統三統 A see http://twitter.com/#!/AutoTrader\_com http://www.facebook.com/autotrader