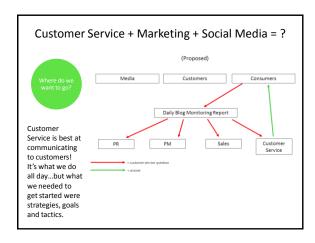

#### Customer Service + Marketing + Social Media =

# Social CRM

We had some goals for Social CRM in mind, but we first needed to confirm they were:

- 1. Meaningful to both our customers and to our business
- 2. Something the company could get behind
- 3. Realistic

#### We started

- 1. Partnering with Marketing and our Training Department
- 2. Getting buy-in
- 3. Listening, monitoring and seeing what was out there with a customer service hat on

What did we find when we started listening?